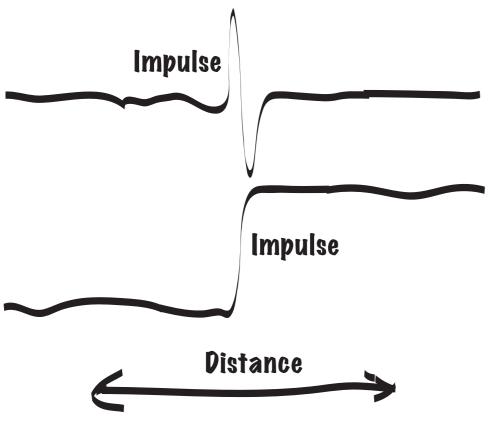

#### The Left and the Right

Left: Digital & Object-Oriented Spatio-Temporal Linguistic Inverse Laplace Transforms

Pre-Positional

"the cat sat on the mat": lexic

No beginning, No End, No Objects, No Labels

Cultural Fields, Moving, Analogue Conditioning, Cycles

**Inverse Fourier Transforms** 

A-Positional

"cat sat mat": non-lexic (dys-lexic)