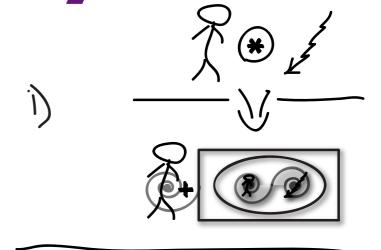

#### Wednesday

ii)

**The Personal Collective** 

**The Holigral Niche - Oneness** 

**Roles and Identity** 

**The Occidental Delusion:** 

"Individuality"

"One Team", Group Mind