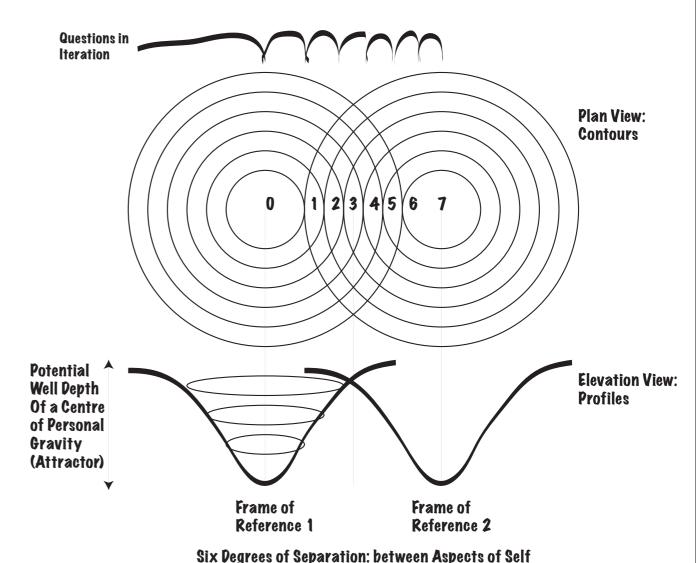

#### Sources

- Pattern Recognition Algorithms and Signal Processing Methods
  - Radar Signal Processing and Electronic Warfare, CADMID Lifecycle model
  - Signals Intelligence: measurement, fingerprinting, sorting, classification, identification
  - Shannon, Nyquist, Rayleigh, Six Degrees of Separation, Chaos Theory Phase Space
- **○** Collaboration with Eileen Watkin Seymour 2004-5 (inventor of RAPSI)
- Collaboration with the late David Grove 2005-6 (inventor of "Clean Language")
- Extensive literature in myth, legend and works of fiction
- **Solution The rest is all experimentation and applying best process to solve the client situations 2004-10 Solution**
- For example, by working to understand the signals of the normal human population, gradually they become clear and understandable. Then the abnormal stands out, and one can identify the closet sociopaths with ease.
  - This was exactly the same strategy as I used in Electronic Intelligence. By actually developing methods that accurately classified the non-threat environment, the real threats were left exposed with a much lower false alarm rate.
  - The traditional methods of trying to directly classify mental health concerns are easily foiled by the sociopath. Only by understanding the thousands of classes of normal can the analyst then see the sheep from the wolves in sheep's cloth.